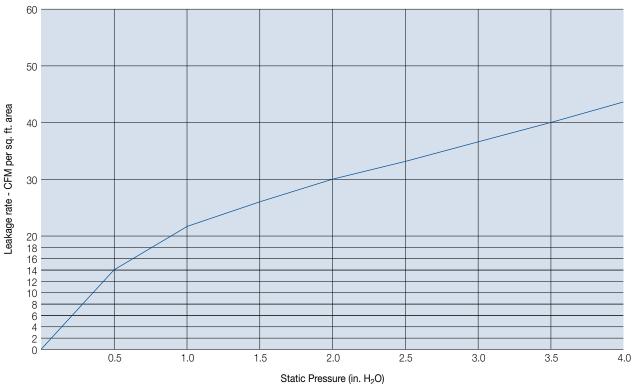

The channel frame has a standard width of 125 mm. However, the channel width varies from 100 mm to 150 mm, dependent on the height of the damper and the width of the blade.

For a Kingspan **PalDuct** VCD with a height of less than 200 mm, it must only include a single blade. However, those with a height of more than 200 mm may include multiple blades. In addition, those with with a height of more than 200 mm can have either opposite or parallel blades.

#### **Optional Additions**

- Manual control quadrant and position indicator, code Q.
- Control by servo motor directly coupled to the shaft.
- Support plate for a servo motor in place of the quadrant damper code M.
- Bronze brushing code BR.
- Airtight lateral joint, code J.
- Airtight blades, code N.

#### PVD - AVD Performance Data



Leakage Chart: Volume Control Damper









#### PVD-Q-1000x600 mm

Kingspan Insulation reserves the right to amend product specifications without prior notice. The information contained in the document is given in good faith and applies to the uses described. Recommendations for use should be verified as to the suitability and compliance with actual requirements, specifications and any applicable laws and regulations. Kingspan Insulation recommend using the Technical Advice service.



#### Kingspan Insulation LLC

P.O. Box 113826, Dubai Investment Park 2, Dubai, U.A.E Tel: +971 4 889 1000 Fax: +971 4 883 8515 info@kingspaninsulation.ae

www.kingspaninsulation.com