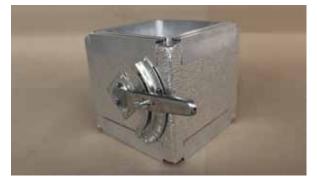

#### **Optional Additions**

- Manual control quadrant and position indicator, code Q.
- Control by servo motor directly coupled to the shaft.
- Support plate for a servo motor in place of the quadrant damper code M.
- Bronze brushing code BR.
- Airtight lateral joint, code J.
- Airtight blades, code N.

#### PVD-Q-1000x600 mm

Kingspan Insulation reserves the right to amend product specifications without prior notice. The information contained in the document is given in good faith and applies to the uses described. Recommendations for use should be verified as to the suitability and compliance with actual requirements, specifications and any applicable laws and regulations. Kingspan Insulation recommend using the Technical Advice service.