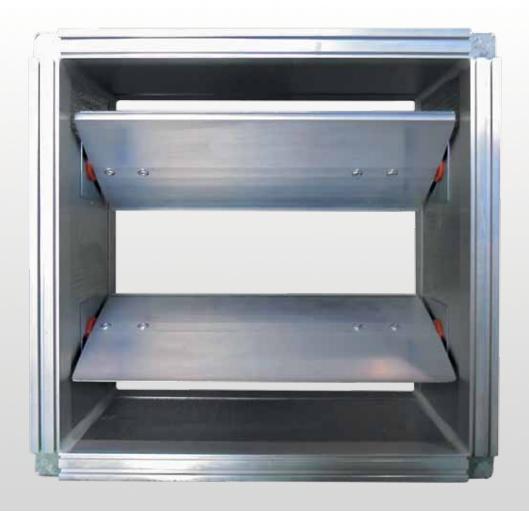

The blades are made of aluminium aerofoil, which provides air flow. The dampers are manufactured in multiple sections up to  $2000 \times 2000$  mm.

The channel frame has a standard width of 125 mm. However, the channel width varies from 100 mm to 150 mm, dependent on the height of the damper and the width of the blade.

For a Kingspan **PalDuct** VCD with a height of less than 200 mm, it must only include a single blade. However, those with a height of more than 200 mm may include multiple blades. In addition, those with with a height of more than 200 mm can have either opposite or parallel blades.