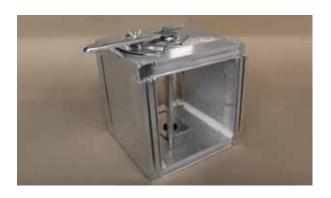

#### **Optional Additions**

- Manual control quadrant and position indicator, code Q.
- Control by servo motor directly coupled to the shaft.
- Support plate for a servo motor in place of the quadrant damper code M.
- Bronze brushing code BR.
- Airtight lateral joint, code J.
- Airtight blades, code N.

#### PVD-Q-1000x600 mm

Kingspan Insulation reserves the right to amend product specifications without prior notice. The information contained in the document is given in good faith and applies to the uses described. Recommendations for use should be verified as to the suitability and compliance with actual requirements, specifications and any applicable laws and regulations. Kingspan Insulation recommend using the Technical Advice service.