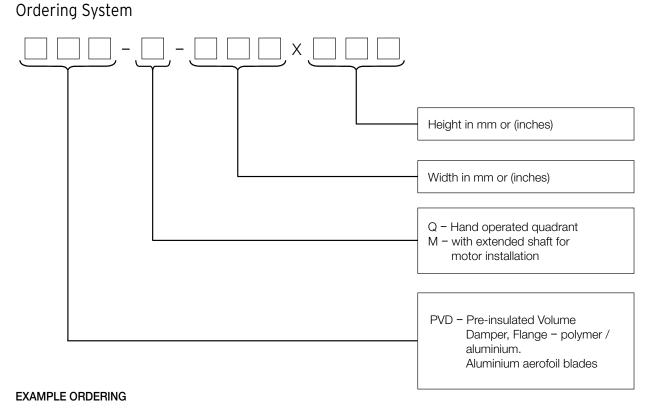

#### PVD-Q-1000x600 mm

Kingspan Insulation reserves the right to amend product specifications without prior notice. The information contained in the document is given in good faith and applies to the uses described. Recommendations for use should be verified as to the suitability and compliance with actual requirements, specifications and any applicable laws and regulations. Kingspan Insulation recommend using the Technical Advice service.