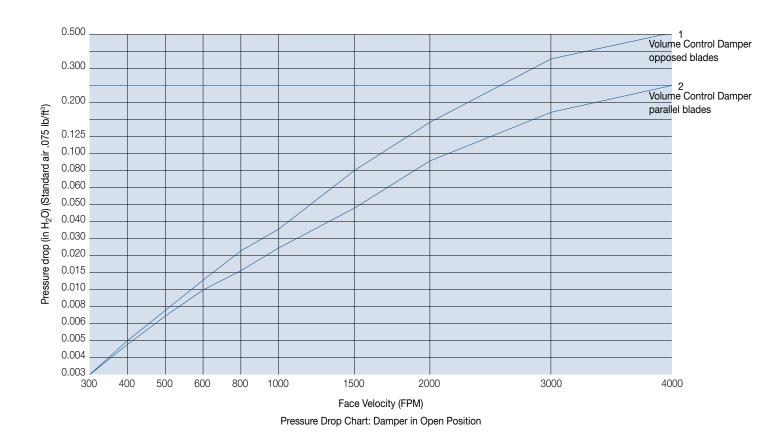

125 mm. However, the channel width varies from 100 mm to 150 mm, dependent on the height of the damper and the width of the blade.

For a Kingspan **PalDuct** VCD with a height of less than 200 mm, it must only include a single blade. However, those with a height of more than 200 mm may include multiple blades. In addition, those with with a height of more than 200 mm can have either opposite or parallel blades.

#### **Optional Additions**

- Manual control quadrant and position indicator, code Q.
- Control by servo motor directly coupled to the shaft.
- Support plate for a servo motor in place of the quadrant damper code M.
- Bronze brushing code BR.
- Airtight lateral joint, code J.
- Airtight blades, code N.

#### PVD - AVD Performance Data



Leakage Chart: Volume Control Damper









#### PVD-Q-1000x600 mm

Kingspan Insulation reserves the right to amend product specifications without prior notice. The information contained in the document is given in good faith and applies to the uses described. Recommendations for use should be verified as to the suitability and compliance with actual requirements, specifications and any applicable laws and regulations. Kingspan Insulation recommend using the Technical Advice service.



#### Kingspan Insulation LLC

P.O. Box 113826, Dubai Investment Park 2, Dubai, U.A.E Tel: +971 4 889 1000 Fax: +971 4 883 8515 info@kingspaninsulation.ae

www.kingspaninsulation.com